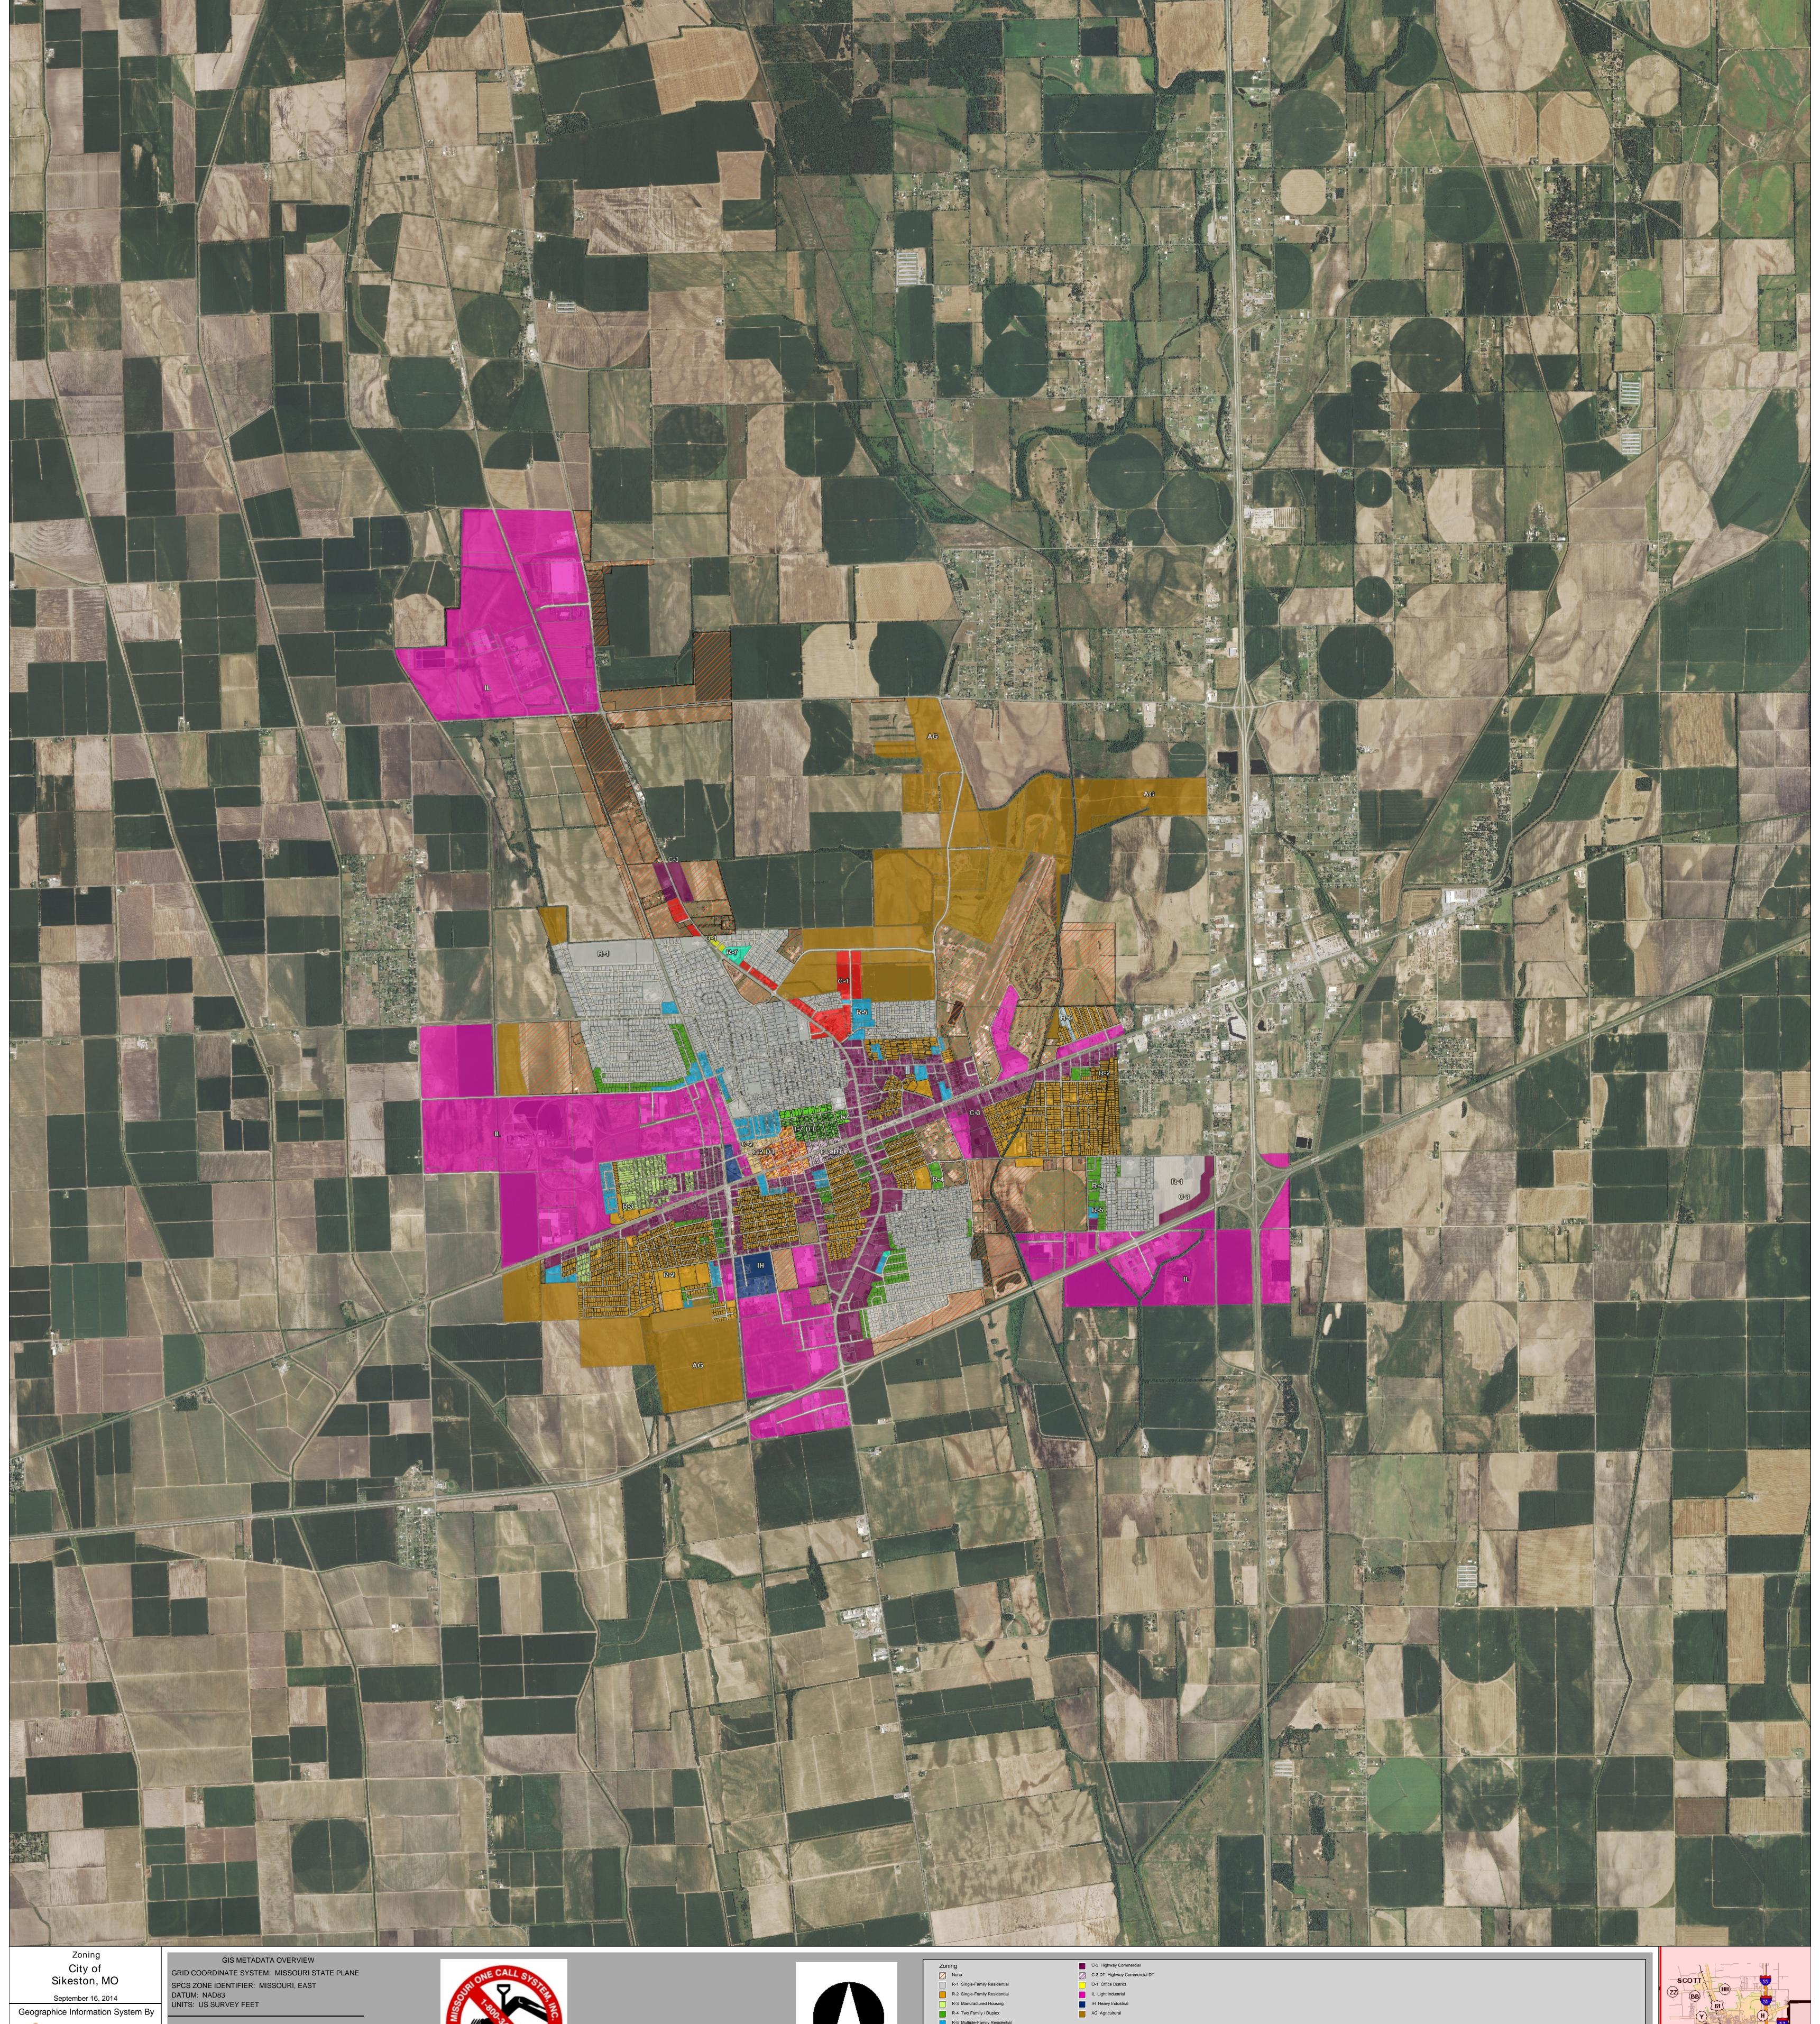

MIDLAND GIS Solutions 501 N. Market Maryville, MO 64468 Voice: 660-562-0050 Fax: 660-582-7173 www.midlandgis.com

The locations of underground utilities as shown hereon are based upon record drawings and general locations as identified by the client and/or his agents. Locations of underground utilities/structures may vary from the locations shown. Additional buried utilities/structures may exist. No excavations were made by Midland GIS Solutions to locate or verify the buried utilities/structures shown.

R-5 Multiple-Family Residential R-7 Condos

T-Z Transitional

1 in. = 1786ft.

T-Z DT Transitional DT C-1 Neighborhood Commercial

C-2 General Commercial

R-6 Planned Manufactured Housing